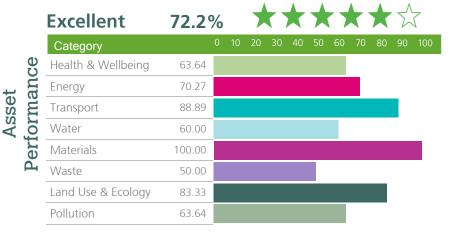

Issue: **1.1** 

The assessment process is certified by BRE Global Limited in accordance with the requirements of **Scheme Document SD123** 

Asset Performance:

72.2%

Excellent

**Building Management: Not Assessed** 